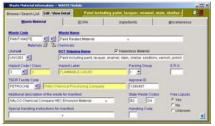

WASTE

stand-alone module

The WASTE module helps you comply with a number of RCRArelated regulatory reporting requirements:

- Maintain waste characterization.
- Manage waste containers as they are generated for manifest preparation.
- Track waste by container, constituent, generator, transporter, or disposal facility.
- Account for cost by waste material, generator, disposal facility and transporter, and accommodates recycling credits.

The program alerts you to manifest and storage exceptions.

The WASTE module provides extensive waste management reporting.

Generates manifests, biennial Forms GM and OI, the Site ID form and waste labels using various formats.

WASTE module screen provides waste and manifest tracking for RCRA, Subtitle C compliance.

Prints manifests and waste labels.