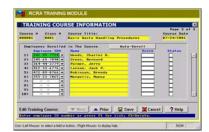

## **RCRA TRAINING**

add-on module

WASTE module is required for this add-on module

The RCRA TRAINING add-on module manages employee training, mandated by RCRA.

Use the program to maintain course descriptions and schedules, as well as:

- Create job categories with course requirements and assign employees to one or more job categories.
- Auto-enroll employees in courses for required initial training, as well as recurrent training.
- Track employee performance: completions, grade, pass/fail.

RCRA TRAINING module manages RCRA-mandated employee training. Tracks employees, job categories, training courses and course schedules.

The WASTE Module integrates with other modules: integrates with FORM R for reporting transfers of toxic chemicals to off-site facilities and produces chemical summary by disposal type for SARA 313/Toxic Release Inventory reporting. Integrates with SARA for spill report-