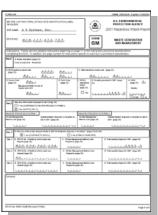

WASTE module screen provides waste and manifest tracking for RCRA, Subtitle C compliance.

Prints manifests and waste labels.